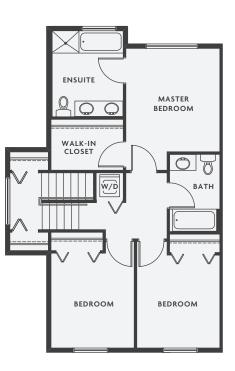

C2
3 BEDROOMS + REC ROOM
2 FULL BATHROOMS + 2 HALF BATHROOMS
1,825 SQFT

GROUND

MAIN

UPPER

★<sup>®</sup>

Infinity Properties reserves the right to make modifications and changes to the building design, elevations, dimensions, specifications, features and prices, without prior notification. Decks, patios, stairs and windows may vary based on site conditions. All sizes and dimensions are approximate and based on Architectural measurements. Reverse and/or mirror plans occur throughout the development. Please see disclosure for specific offering details once available. This is not an offering for sale. E&O.E.