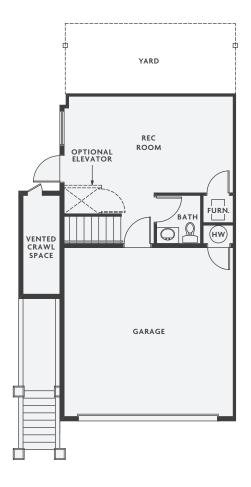

C2
3 BEDROOMS + REC ROOM
2 FULL BATHROOMS + 2 HALF BATHROOMS
1,825 SQFT

GROUND

MAIN

UPPER

★<sup>®</sup>

Infinity Properties reserves the right to make modifications and changes to the building design, elevations, dimensions, specifications, features and prices, without prior notification. Decks, patios, stairs and windows may vary based on site conditions. All sizes and dimensions are approximate and based on Architectural measurements. Reverse and/or mirror plans occur throughout the development. Please see disclosure for specific offering details once available. This is not an offering for sale. E&O.E.