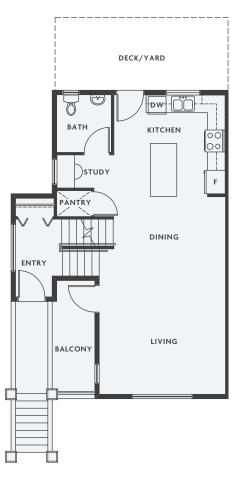

C2
3 BEDROOMS + REC ROOM
2 FULL BATHROOMS + 2 HALF BATHROOMS
1,825 SQFT

GROUND

MAIN

UPPER

★<sup>®</sup>

Infinity Properties reserves the right to make modifications and changes to the building design, elevations, dimensions, specifications, features and prices, without prior notification. Decks, patios, stairs and windows may vary based on site conditions. All sizes and dimensions are approximate and based on Architectural measurements. Reverse and/or mirror plans occur throughout the development. Please see disclosure for specific offering details once available. This is not an offering for sale. E&O.E.