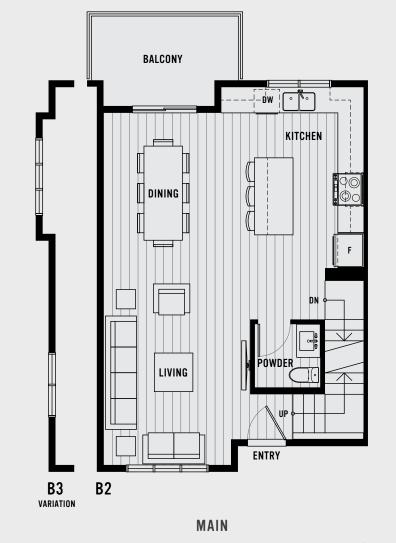

WILDER 15 CROSSING 2019

**3 BEDROOM + FLEX 2.5 BATHROOM** 1405-1444 soft

LOWER

UPPER

Infinity Properties reserves the right to make modifications and changes to the building design, elevations, dimensions, specifications, features and prices, without prior notification. Decks, patios, stairs and windows may vary based on site conditions. All sizes and dimensions are approximate and based on Architectural measurements. Reverse and/or mirror plans occur throughout the development. Please see disclosure for specific offering details once available. This is not an offering for sale, E.&O.E CRAFTED IN WILLOUGH BY INFINITY PROPERTIES 2019 (4NGLEY B.S.