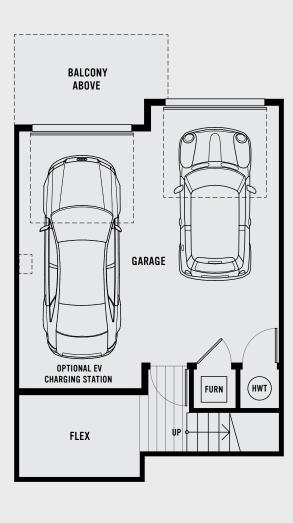

WILDER 15 CROSSING 2019

**3 BEDROOM + FLEX 2.5 BATHROOM** 1405-1444 soft

LOWER

UPPER

Infinity Properties reserves the right to make modifications and changes to the building design, elevations, dimensions, specifications, features and prices, without prior notification. Decks, patios, stairs and windows may vary based on site conditions. All sizes and dimensions are approximate and based on Architectural measurements. Reverse and/or mirror plans occur throughout the development. Please see disclosure for specific offering details once available. This is not an offering for sale, E.&O.E CRAFTED IN WILLOUGH BY INFINITY PROPERTIES 2019 (4NGLEY B.S.