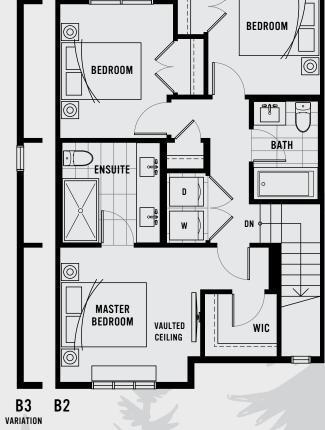

WILDER 15 CROSSING 2019

**3 BEDROOM + FLEX 2.5 BATHROOM** 1405-1444 soft

LOWER

UPPER

Infinity Properties reserves the right to make modifications and changes to the building design, elevations, dimensions, specifications, features and prices, without prior notification. Decks, patios, stairs and windows may vary based on site conditions. All sizes and dimensions are approximate and based on Architectural measurements. Reverse and/or mirror plans occur throughout the development. Please see disclosure for specific offering details once available. This is not an offering for sale, E.&O.E CRAFTED IN WILLOUGH BY INFINITY PROPERTIES 2019 (4NGLEY B.S.