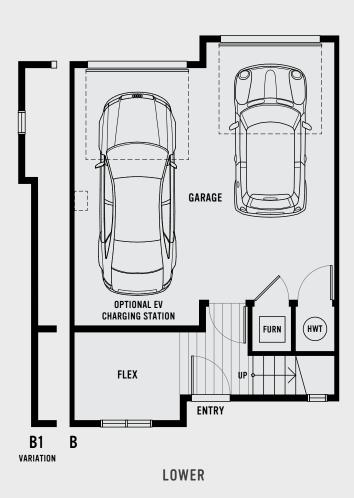

**3 BEDROOM + FLEX 2.5 BATHROOM** 1398-1418 soft

BEDROOM BEDROOM BATH Х ENSUITE D  $\overline{\mathbf{v}}$ MASTER BEDROOM VAULTED CEILING WIE B1 В VARIATION

UPPER

PROPERTIES

fication. Decks, pat ons and changes to the buil uilding design, elevations, dimensions, specifications, features and prices, without prior notification. Decks, patios, stairs and windows may vary based on site conditions. nts. Reverse and/or mirror plans occur throughout the development. Please see disclosure for specific offering details once available. This is not an offering for sale. E.&O.E ximate and based on Architectural me