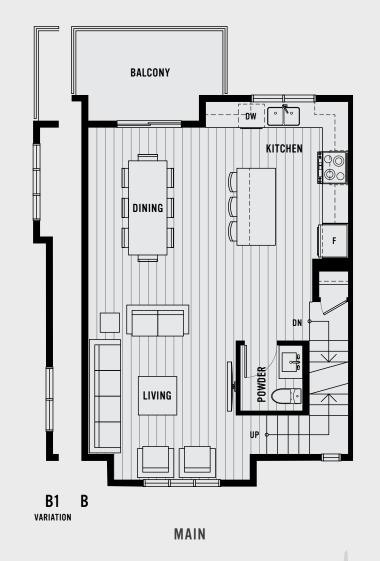

**3 BEDROOM + FLEX 2.5 BATHROOM** 1398-1418 soft

BEDROOM BEDROOM BATH Х ENSUITE D  $\overline{\mathbf{v}}$ MASTER BEDROOM VAULTED CEILING WIE B1 В VARIATION

UPPER

PROPERTIES

fication. Decks, pat ons and changes to the buil uilding design, elevations, dimensions, specifications, features and prices, without prior notification. Decks, patios, stairs and windows may vary based on site conditions. nts. Reverse and/or mirror plans occur throughout the development. Please see disclosure for specific offering details once available. This is not an offering for sale. E.&O.E ximate and based on Architectural me